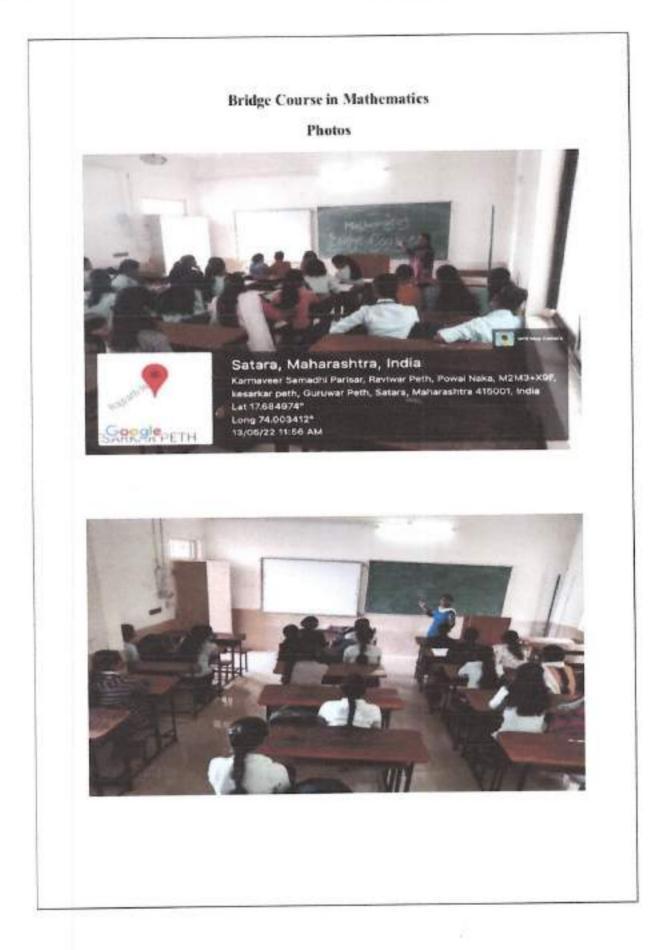

### Rayat Shikshan Sanstha's Savitribai Phule Mahila Mahavidyalaya, Satara BCA Department <u>Bridge Course</u> <u>"Mathematics"</u> <u>BCA I - (2021-2022)</u> <u>Report</u> Name :- Miss Jagtap K.S

#### Co-ordinator Name :- Miss Jagtap K.S Department - BCA

These course was started on March 2022. 85 students of BCA-I are participated. 3 Month duration of these Bridge course. Assit prof Komal Jagtap has compeleted this bridge course. A bridging course is a university-preparation course with an academic curriculum that is offered to mature students as a means of preparing for the intellectual challenges of a university education.

These course was started on March 2022. 85 students of BCA-I are participated. 3 Month duration of these Bridge course.