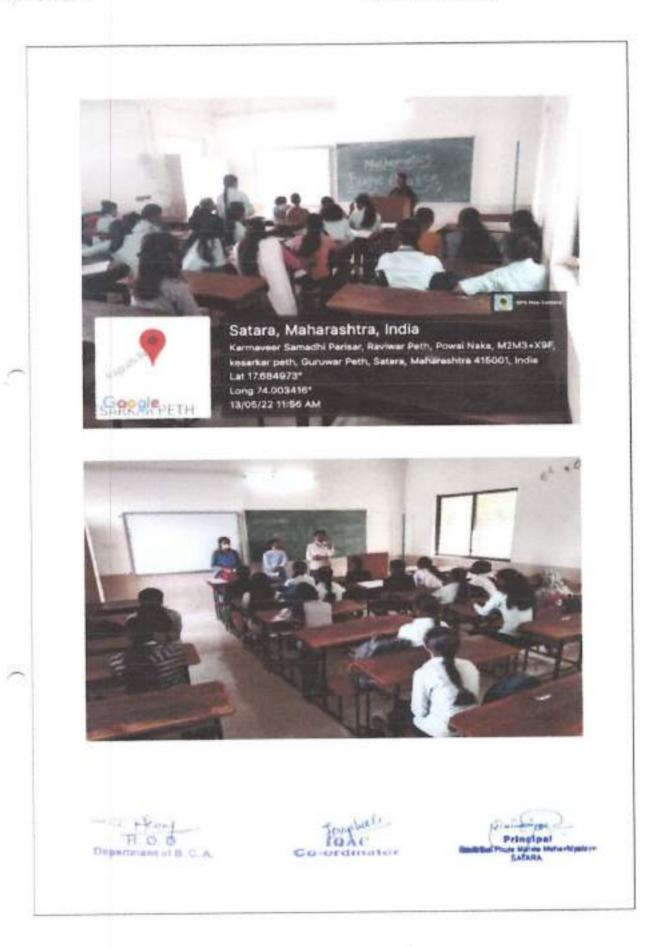

### Rayat Shikshan Sanstha's Savitribai Phule Mahila Mahavidyalaya, Satara BCA Department <u>Bridge Course</u> <u>"Mathematics"</u> <u>BCA I - (2021-2022)</u> <u>Report</u> Name :- Miss Jagtap K.S

#### Co-ordinator Name :- Miss Jagtap K.S Department - BCA

These course was started on March 2022. 85 students of BCA-I are participated. 3 Month duration of these Bridge course. Assit prof Komal Jagtap has compeleted this bridge course. A bridging course is a university-preparation course with an academic curriculum that is offered to mature students as a means of preparing for the intellectual challenges of a university education.

These course was started on March 2022. 85 students of BCA-I are participated. 3 Month duration of these Bridge course.