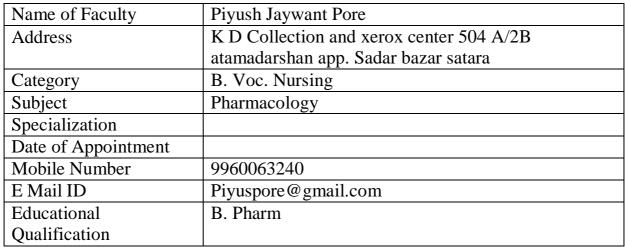

## Rayat Shikshan Sanstha's

# Savitribai Phule Mahila Mahavidyalaya, Satara

## **Visiting Faculty Profile**





### Educational Qualification Details :

| Sr. | Course  | University /Board                 | School                                           | Class        | Percentage | Passing |
|-----|---------|-----------------------------------|--------------------------------------------------|--------------|------------|---------|
| No  |         |                                   | /College                                         |              |            | Year    |
| 1   | B pharm | Shivaji<br>university<br>kolhapur | Satara<br>collegeof<br>pharmacy                  | Second class | 50.23      | 2016    |
| 2   | HSC     | Shivaji university<br>kolhapur    | Hanumantrao<br>Chate jr<br>college of<br>Science | Second class | 51.35      | 2012    |
| 3   | SSC     | Shivaji university<br>ko