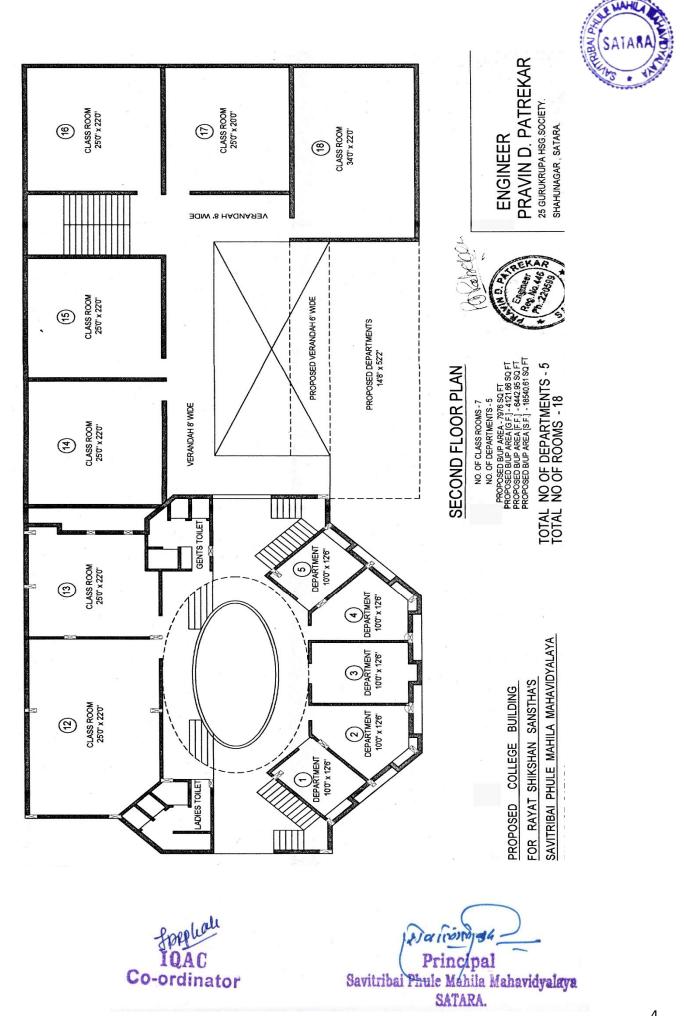

#### Institute Building Plan

## Floor Details with ICT Facilities

| Sr. | Room | Name                                         | Area in                          | Capacity      | Available Facilities and                                                 |  |
|-----|------|----------------------------------------------|----------------------------------|---------------|--------------------------------------------------------------------------|--|
| No. | No.  |                                              | Sq. ft. furniture   Ground Floor |               |                                                                          |  |
|     |      |                                              |                                  |               |                                                                          |  |
|     | G-1  | Principal Cabin                              | 476                              | 10            | LCD, Fan, CCTV, Sofa, Chair                                              |  |
|     | G-2  | Administrative<br>Office                     | 486                              | 05            | Table, Chair, Cabinet, Fan,<br>Computer, Xerox                           |  |
|     | G-3  | Conference Hall                              | 480                              | 25            | LCD, Screen, CCTV, Speaker,<br>Table, Chair                              |  |
|     | G-4  | Gents Toilet<br>Blocks                       | 156                              |               |                                                                          |  |
|     | G-5  | Library<br>NRC<br>Reading Room               | 616<br>66<br>374                 | <br>05<br>40  | Cupboards, Table, Chair,<br>Computer, CCTV, Fan                          |  |
|     | G-6  | Ladies Hostel                                |                                  | 70<br>Student |                                                                          |  |
| Gr. | G-7  | Savitri Consumer<br>Store                    | 108                              |               | Xerox Machine, Education<br>Material                                     |  |
|     | G-8  | NSS Office                                   | 110                              | 05            | NSS Administration                                                       |  |
|     | G-9  | NSS Store Room                               | 110                              |               | Store Room for NSS Material                                              |  |
|     | G-10 | Canteen                                      | 540                              | 15            |                                                                          |  |
|     | G-11 | Auditorium/ Art<br>Circle / Cultural<br>Hall | 2565                             | 250           | LCD, Screen, Podium, Fan,<br>Chair, Table, Sound System                  |  |
|     | G-12 | B. Voc. Lab.                                 | 756                              | 50            | Equipment for Nursing<br>Practical                                       |  |
|     | G-13 | 3 Entrepreneurship<br>Development Cell 110 5 |                                  | 5             |                                                                          |  |
|     | G-14 | Cultural<br>Department                       | 110                              | 5             | Instruments and administration                                           |  |
|     |      |                                              | First                            | Floor         |                                                                          |  |
| 1   | F-1  | IQAC Cell                                    | 144                              | 05            | IQAC Administration<br>Computer, Printer                                 |  |
|     | F-2  | Commerce Tally<br>Laboratory                 | 480                              | 30            | LCD, Screen, Podium, White<br>Board, Fan, CCTV, Speaker,<br>Table, Chair |  |
| 2   | F-3  | Commerce<br>Classroom                        | 240                              | 12            | LCD, Podium, Fan, CCTV,<br>Green Board, Chair                            |  |
|     |      | Head Cabin                                   | 150                              |               |                                                                          |  |
|     | F-4  | B.C.A. Computer                              | 503                              | 42            | LCD, Screen, White Board,                                                |  |