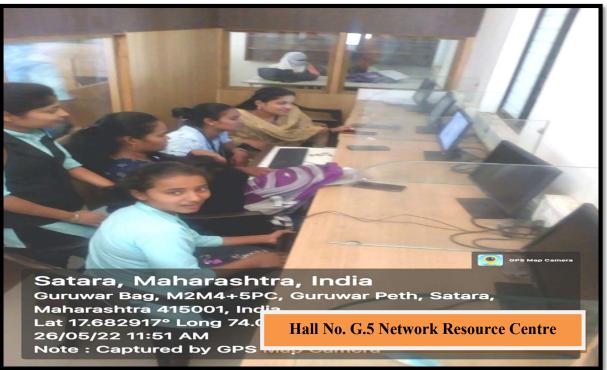

## Floor Details with ICT Facilities

| Sr. | Room | Name                                         | Area in                          | Capacity      | Available Facilities and                                                 |  |
|-----|------|----------------------------------------------|----------------------------------|---------------|--------------------------------------------------------------------------|--|
| No. | No.  |                                              | Sq. ft. furniture   Ground Floor |               |                                                                          |  |
|     |      |                                              |                                  |               |                                                                          |  |
|     | G-1  | Principal Cabin                              | 476                              | 10            | LCD, Fan, CCTV, Sofa, Chair                                              |  |
|     | G-2  | Administrative<br>Office                     | 486                              | 05            | Table, Chair, Cabinet, Fan,<br>Computer, Xerox                           |  |
|     | G-3  | Conference Hall                              | 480                              | 25            | LCD, Screen, CCTV, Speaker,<br>Table, Chair                              |  |
|     | G-4  | Gents Toilet<br>Blocks                       | 156                              |               |                                                                          |  |
|     | G-5  | Library<br>NRC<br>Reading Room               | 616<br>66<br>374                 | <br>05<br>40  | Cupboards, Table, Chair,<br>Computer, CCTV, Fan                          |  |
|     | G-6  | Ladies Hostel                                |                                  | 70<br>Student |                                                                          |  |
| Gr. | G-7  | Savitri Consumer<br>Store                    | 108                              |               | Xerox Machine, Education<br>Material                                     |  |
|     | G-8  | NSS Office                                   | 110                              | 05            | NSS Administration                                                       |  |
|     | G-9  | NSS Store Room                               | 110                              |               | Store Room for NSS Material                                              |  |
|     | G-10 | Canteen                                      | 540                              | 15            |                                                                          |  |
|     | G-11 | Auditorium/ Art<br>Circle / Cultural<br>Hall | 2565                             | 250           | LCD, Screen, Podium, Fan,<br>Chair, Table, Sound System                  |  |
|     | G-12 | B. Voc. Lab.                                 | 756                              | 50            | Equipment for Nursing<br>Practical                                       |  |
|     | G-13 | 3 Entrepreneurship<br>Development Cell 110 5 |                                  | 5             |                                                                          |  |
|     | G-14 | Cultural<br>Department                       | 110                              | 5             | Instruments and administration                                           |  |
|     |      |                                              | First                            | Floor         |                                                                          |  |
| 1   | F-1  | IQAC Cell                                    | 144                              | 05            | IQAC Administration<br>Computer, Printer                                 |  |
|     | F-2  | Commerce Tally<br>Laboratory                 | 480                              | 30            | LCD, Screen, Podium, White<br>Board, Fan, CCTV, Speaker,<br>Table, Chair |  |
| 2   | F-3  | Commerce<br>Classroom                        | 240                              | 12            | LCD, Podium, Fan, CCTV,<br>Green Board, Chair                            |  |
|     |      | Head Cabin                                   | 150                              |               |                                                                          |  |
|     | F-4  | B.C.A. Computer                              | 503                              | 42            | LCD, Screen, White Board,                                                |  |