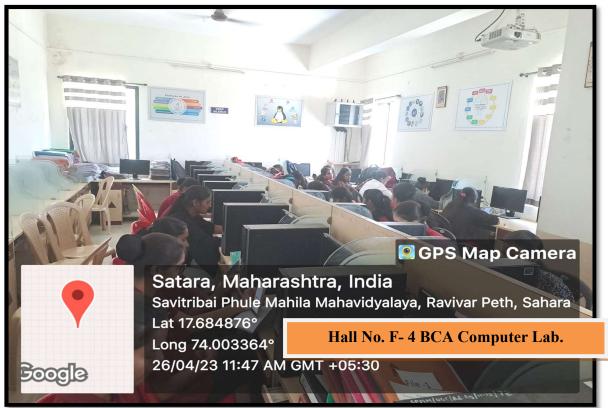

## Floor Details with ICT Facilities

| Sr. | Room | Name                                         | Area in                          | Capacity      | Available Facilities and                                                 |  |
|-----|------|----------------------------------------------|----------------------------------|---------------|--------------------------------------------------------------------------|--|
| No. | No.  |                                              | Sq. ft. furniture   Ground Floor |               |                                                                          |  |
|     |      |                                              |                                  |               |                                                                          |  |
|     | G-1  | Principal Cabin                              | 476                              | 10            | LCD, Fan, CCTV, Sofa, Chair                                              |  |
|     | G-2  | Administrative<br>Office                     | 486                              | 05            | Table, Chair, Cabinet, Fan,<br>Computer, Xerox                           |  |
|     | G-3  | Conference Hall                              | 480                              | 25            | LCD, Screen, CCTV, Speaker,<br>Table, Chair                              |  |
|     | G-4  | Gents Toilet<br>Blocks                       | 156                              |               |                                                                          |  |
|     | G-5  | Library<br>NRC<br>Reading Room               | 616<br>66<br>374                 | <br>05<br>40  | Cupboards, Table, Chair,<br>Computer, CCTV, Fan                          |  |
|     | G-6  | Ladies Hostel                                |                                  | 70<br>Student |                                                                          |  |
| Gr. | G-7  | Savitri Consumer<br>Store                    | 108                              |               | Xerox Machine, Education<br>Material                                     |  |
|     | G-8  | NSS Office                                   | 110                              | 05            | NSS Administration                                                       |  |
|     | G-9  | NSS Store Room                               | 110                              |               | Store Room for NSS Material                                              |  |
|     | G-10 | Canteen                                      | 540                              | 15            |                                                                          |  |
|     | G-11 | Auditorium/ Art<br>Circle / Cultural<br>Hall | 2565                             | 250           | LCD, Screen, Podium, Fan,<br>Chair, Table, Sound System                  |  |
|     | G-12 | B. Voc. Lab.                                 | 756                              | 50            | Equipment for Nursing<br>Practical                                       |  |
|     | G-13 | 3 Entrepreneurship<br>Development Cell 110 5 |                                  | 5             |                                                                          |  |
|     | G-14 | Cultural<br>Department                       | 110                              | 5             | Instruments and administration                                           |  |
|     |      |                                              | First                            | Floor         |                                                                          |  |
| 1   | F-1  | IQAC Cell                                    | 144                              | 05            | IQAC Administration<br>Computer, Printer                                 |  |
|     | F-2  | Commerce Tally<br>Laboratory                 | 480                              | 30            | LCD, Screen, Podium, White<br>Board, Fan, CCTV, Speaker,<br>Table, Chair |  |
| 2   | F-3  | Commerce<br>Classroom                        | 240                              | 12            | LCD, Podium, Fan, CCTV,<br>Green Board, Chair                            |  |
|     |      | Head Cabin                                   | 150                              |               |                                                                          |  |
|     | F-4  | B.C.A. Computer                              | 503                              | 42            | LCD, Screen, White Board,                                                |  |