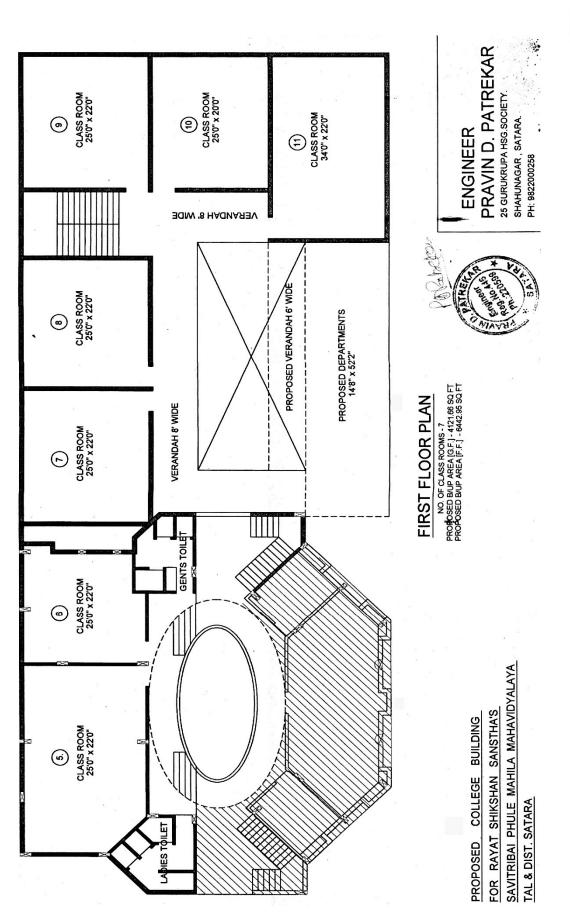

#### Institute Building Plan

## Floor Details with ICT Facilities

| Sr. | Room | Name                                         | Area in                          | Capacity      | Available Facilities and                                                 |  |
|-----|------|----------------------------------------------|----------------------------------|---------------|--------------------------------------------------------------------------|--|
| No. | No.  |                                              | Sq. ft. furniture   Ground Floor |               |                                                                          |  |
|     |      |                                              |                                  |               |                                                                          |  |
|     | G-1  | Principal Cabin                              | 476                              | 10            | LCD, Fan, CCTV, Sofa, Chair                                              |  |
|     | G-2  | Administrative<br>Office                     | 486                              | 05            | Table, Chair, Cabinet, Fan,<br>Computer, Xerox                           |  |
|     | G-3  | Conference Hall                              | 480                              | 25            | LCD, Screen, CCTV, Speaker,<br>Table, Chair                              |  |
|     | G-4  | Gents Toilet<br>Blocks                       | 156                              |               |                                                                          |  |
|     | G-5  | Library<br>NRC<br>Reading Room               | 616<br>66<br>374                 | <br>05<br>40  | Cupboards, Table, Chair,<br>Computer, CCTV, Fan                          |  |
|     | G-6  | Ladies Hostel                                |                                  | 70<br>Student |                                                                          |  |
| Gr. | G-7  | Savitri Consumer<br>Store                    | 108                              |               | Xerox Machine, Education<br>Material                                     |  |
|     | G-8  | NSS Office                                   | 110                              | 05            | NSS Administration                                                       |  |
|     | G-9  | NSS Store Room                               | 110                              |               | Store Room for NSS Material                                              |  |
|     | G-10 | Canteen                                      | 540                              | 15            |                                                                          |  |
|     | G-11 | Auditorium/ Art<br>Circle / Cultural<br>Hall | 2565                             | 250           | LCD, Screen, Podium, Fan,<br>Chair, Table, Sound System                  |  |
|     | G-12 | B. Voc. Lab.                                 | 756                              | 50            | Equipment for Nursing<br>Practical                                       |  |
|     | G-13 | 3 Entrepreneurship<br>Development Cell 110 5 |                                  | 5             |                                                                          |  |
|     | G-14 | Cultural<br>Department                       | 110                              | 5             | Instruments and administration                                           |  |
|     |      |                                              | First                            | Floor         |                                                                          |  |
| 1   | F-1  | IQAC Cell                                    | 144                              | 05            | IQAC Administration<br>Computer, Printer                                 |  |
|     | F-2  | Commerce Tally<br>Laboratory                 | 480                              | 30            | LCD, Screen, Podium, White<br>Board, Fan, CCTV, Speaker,<br>Table, Chair |  |
| 2   | F-3  | Commerce<br>Classroom                        | 240                              | 12            | LCD, Podium, Fan, CCTV,<br>Green Board, Chair                            |  |
|     |      | Head Cabin                                   | 150                              |               |                                                                          |  |
|     | F-4  | B.C.A. Computer                              | 503                              | 42            | LCD, Screen, White Board,                                                |  |

| LaboratoryFan, CCTV, Speak<br>ChairF-5Classroom and<br>Seminar Hall97251LCD, Screen, Podi<br>Platform, White B<br>CCTV, Speaker, T<br>Gym Equipment, N<br>Television, Fan, Yo<br>Changing Room.F-6Ladies Gym<br>Toilet Blocks2000Gym Equipment, N<br>Television, Fan, Yo<br>Changing Room.S-1Beauty &<br>Wellness14410Beauty Parlor Equipment, Parlor Equipment | ium, Fan,<br>Board,<br>Fable, Chair<br>Mirror,<br>Yoga Mats.<br>uipment<br>ium, Fan,<br>ole, Chair<br>n, Green |  |  |  |  |
|-----------------------------------------------------------------------------------------------------------------------------------------------------------------------------------------------------------------------------------------------------------------------------------------------------------------------------------------------------------------------------------------------------------------------------------------------------------------------------------------------------------------------------------------------------------------------------------------------------------------------------------------------------------------------------------------------------------------------------------------------------------------------------------------------------------------------------------------------------------------------------------------------------------------------------------------------------------------------------------------------------------------------------------------------------------------------------------------------------------------------------------------------------------------------------------------------------------------------------------------------------------------------------------------------------------------------------------------------------------------------------------------------------------------------------------------------------------------------------------------------------------------------------------------------------------------------------------------------------------------------------------------------------------------------------------------------------------------------------------------------------------------------------------------------------------------------------------------------------------------------------------------------------------------------|----------------------------------------------------------------------------------------------------------------|--|--|--|--|
| F-5Seminar Hall97251Platform, White B<br>CCTV, Speaker, TF-6Ladies Gym2000Gym Equipment, N<br>Television, Fan, Yo<br>Changing Room.F-6S-1Beauty &<br>Wellness14410Beauty Parlor Equ<br>Green Board, Tab2S-1English<br>Classroom &<br>Language Lab4866LCD, Screen, Podi<br>Green Board, Tab2EconomicsLCD, Podium, Far                                                                                                                                                                                                                                                                                                                                                                                                                                                                                                                                                                                                                                                                                                                                                                                                                                                                                                                                                                                                                                                                                                                                                                                                                                                                                                                                                                                                                                                                                                                                                                                                  | Board,<br>Fable, Chair<br>Mirror,<br>Yoga Mats.<br>uipment<br>ium, Fan,<br>ble, Chair<br>n, Green              |  |  |  |  |
| F-62000Television, Fan, Ye<br>Changing Room.Toilet Blocks209Television, Fan, Ye<br>Changing Room.S-1Beauty &<br>Wellness14410Beauty Parlor Equ<br>Green Board, Tab<br>Green Board, Tab2English<br>Classroom &<br>Language Lab4866LCD, Screen, Podi<br>Green Board, Tab2EconomicsLCD, Podium, Far                                                                                                                                                                                                                                                                                                                                                                                                                                                                                                                                                                                                                                                                                                                                                                                                                                                                                                                                                                                                                                                                                                                                                                                                                                                                                                                                                                                                                                                                                                                                                                                                                      | Yoga Mats.<br>uipment<br>ium, Fan,<br>ole, Chair<br>n, Green                                                   |  |  |  |  |
| S-1 Beauty &<br>Wellness 144 10 Beauty Parlor Equilibrium   S-2 English<br>Classroom &<br>Language Lab 486 6 LCD, Screen, Podi<br>Green Board, Tab   2 Economics LCD, Podium, Far                                                                                                                                                                                                                                                                                                                                                                                                                                                                                                                                                                                                                                                                                                                                                                                                                                                                                                                                                                                                                                                                                                                                                                                                                                                                                                                                                                                                                                                                                                                                                                                                                                                                                                                                     | ium, Fan,<br>ble, Chair<br>n, Green                                                                            |  |  |  |  |
| Wellness III IO   S-2 English<br>Classroom &<br>Language Lab 486 6   2 Economics LCD, Screen, Podi<br>Green Board, Tab                                                                                                                                                                                                                                                                                                                                                                                                                                                                                                                                                                                                                                                                                                                                                                                                                                                                                                                                                                                                                                                                                                                                                                                                                                                                                                                                                                                                                                                                                                                                                                                                                                                                                                                                                                                                | ium, Fan,<br>ble, Chair<br>n, Green                                                                            |  |  |  |  |
| S-2Classroom &<br>Language Lab4866Green Board, Tab2EconomicsLCD, Podium, Far                                                                                                                                                                                                                                                                                                                                                                                                                                                                                                                                                                                                                                                                                                                                                                                                                                                                                                                                                                                                                                                                                                                                                                                                                                                                                                                                                                                                                                                                                                                                                                                                                                                                                                                                                                                                                                          | ole, Chair<br>n, Green                                                                                         |  |  |  |  |
|                                                                                                                                                                                                                                                                                                                                                                                                                                                                                                                                                                                                                                                                                                                                                                                                                                                                                                                                                                                                                                                                                                                                                                                                                                                                                                                                                                                                                                                                                                                                                                                                                                                                                                                                                                                                                                                                                                                       | <i>´</i>                                                                                                       |  |  |  |  |
| S-3 Classroom 366 12 Board, Table, Cha<br>Cupboard                                                                                                                                                                                                                                                                                                                                                                                                                                                                                                                                                                                                                                                                                                                                                                                                                                                                                                                                                                                                                                                                                                                                                                                                                                                                                                                                                                                                                                                                                                                                                                                                                                                                                                                                                                                                                                                                    |                                                                                                                |  |  |  |  |
| S-4 Commerce IT<br>Lab. 646 50 LCD, Screen, Podi<br>Fan, Green Board<br>Chair                                                                                                                                                                                                                                                                                                                                                                                                                                                                                                                                                                                                                                                                                                                                                                                                                                                                                                                                                                                                                                                                                                                                                                                                                                                                                                                                                                                                                                                                                                                                                                                                                                                                                                                                                                                                                                         |                                                                                                                |  |  |  |  |
| S-5Classroom49025LCD, Screen, Fan,<br>Board, Podium, Pl<br>CCTV, Green Boa<br>Chair                                                                                                                                                                                                                                                                                                                                                                                                                                                                                                                                                                                                                                                                                                                                                                                                                                                                                                                                                                                                                                                                                                                                                                                                                                                                                                                                                                                                                                                                                                                                                                                                                                                                                                                                                                                                                                   | latform,                                                                                                       |  |  |  |  |
| S-6 Classroom 490 31 LCD, CCTV, Fan,<br>Green Board, Tab                                                                                                                                                                                                                                                                                                                                                                                                                                                                                                                                                                                                                                                                                                                                                                                                                                                                                                                                                                                                                                                                                                                                                                                                                                                                                                                                                                                                                                                                                                                                                                                                                                                                                                                                                                                                                                                              | · •                                                                                                            |  |  |  |  |
| S-7 Sociology<br>Classroom 307 8 LCD, Podium, Far<br>Board, Cupboard                                                                                                                                                                                                                                                                                                                                                                                                                                                                                                                                                                                                                                                                                                                                                                                                                                                                                                                                                                                                                                                                                                                                                                                                                                                                                                                                                                                                                                                                                                                                                                                                                                                                                                                                                                                                                                                  | /                                                                                                              |  |  |  |  |
| S-8Examination<br>Department225Computer, Printer<br>Machine, Fan, CC                                                                                                                                                                                                                                                                                                                                                                                                                                                                                                                                                                                                                                                                                                                                                                                                                                                                                                                                                                                                                                                                                                                                                                                                                                                                                                                                                                                                                                                                                                                                                                                                                                                                                                                                                                                                                                                  | · ·                                                                                                            |  |  |  |  |
| S-9 Fashion Design 315 12 Sewing Machin<br>Material                                                                                                                                                                                                                                                                                                                                                                                                                                                                                                                                                                                                                                                                                                                                                                                                                                                                                                                                                                                                                                                                                                                                                                                                                                                                                                                                                                                                                                                                                                                                                                                                                                                                                                                                                                                                                                                                   | e and other                                                                                                    |  |  |  |  |
| S-10 Common Ladies 219<br>Room 219                                                                                                                                                                                                                                                                                                                                                                                                                                                                                                                                                                                                                                                                                                                                                                                                                                                                                                                                                                                                                                                                                                                                                                                                                                                                                                                                                                                                                                                                                                                                                                                                                                                                                                                                                                                                                                                                                    |                                                                                                                |  |  |  |  |
| S-11 Ladies Toilet 219                                                                                                                                                                                                                                                                                                                                                                                                                                                                                                                                                                                                                                                                                                                                                                                                                                                                                                                                                                                                                                                                                                                                                                                                                                                                                                                                                                                                                                                                                                                                                                                                                                                                                                                                                                                                                                                                                                |                                                                                                                |  |  |  |  |
|                                                                                                                                                                                                                                                                                                                                                                                                                                                                                                                                                                                                                                                                                                                                                                                                                                                                                                                                                                                                                                                                                                                                                                                                                                                                                                                                                                                                                                                                                                                                                                                                                                                                                                                                                                                                                                                                                                                       |                                                                                                                |  |  |  |  |
| Third Floor                                                                                                                                                                                                                                                                                                                                                                                                                                                                                                                                                                                                                                                                                                                                                                                                                                                                                                                                                                                                                                                                                                                                                                                                                                                                                                                                                                                                                                                                                                                                                                                                                                                                                                                                                                                                                                                                                                           |                                                                                                                |  |  |  |  |
| T-1BCA Office14415Administration of                                                                                                                                                                                                                                                                                                                                                                                                                                                                                                                                                                                                                                                                                                                                                                                                                                                                                                                                                                                                                                                                                                                                                                                                                                                                                                                                                                                                                                                                                                                                                                                                                                                                                                                                                                                                                                                                                   | BCA                                                                                                            |  |  |  |  |
| 3Classroom48030LCD, Screen, Podi<br>Platform, Fan, CC<br>Board, Chair                                                                                                                                                                                                                                                                                                                                                                                                                                                                                                                                                                                                                                                                                                                                                                                                                                                                                                                                                                                                                                                                                                                                                                                                                                                                                                                                                                                                                                                                                                                                                                                                                                                                                                                                                                                                                                                 | · ·                                                                                                            |  |  |  |  |