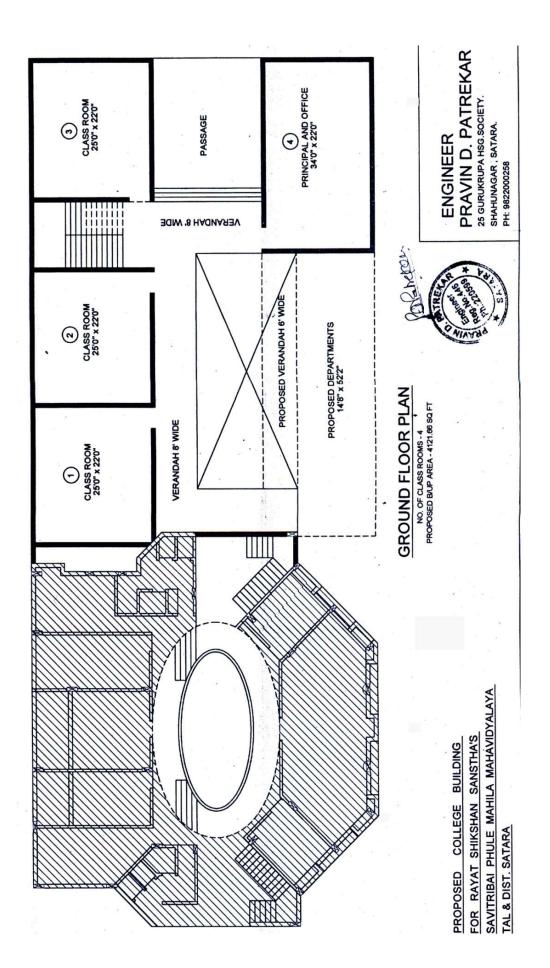

#### Institute Building Plan

## Floor Details with ICT Facilities

| Sr. | Room | Name                                         | Area in                          | Capacity      | Available Facilities and                                                 |  |
|-----|------|----------------------------------------------|----------------------------------|---------------|--------------------------------------------------------------------------|--|
| No. | No.  |                                              | Sq. ft. furniture   Ground Floor |               |                                                                          |  |
|     |      |                                              |                                  |               |                                                                          |  |
|     | G-1  | Principal Cabin                              | 476                              | 10            | LCD, Fan, CCTV, Sofa, Chair                                              |  |
|     | G-2  | Administrative<br>Office                     | 486                              | 05            | Table, Chair, Cabinet, Fan,<br>Computer, Xerox                           |  |
|     | G-3  | Conference Hall                              | 480                              | 25            | LCD, Screen, CCTV, Speaker,<br>Table, Chair                              |  |
|     | G-4  | Gents Toilet<br>Blocks                       | 156                              |               |                                                                          |  |
|     | G-5  | Library<br>NRC<br>Reading Room               | 616<br>66<br>374                 | <br>05<br>40  | Cupboards, Table, Chair,<br>Computer, CCTV, Fan                          |  |
|     | G-6  | Ladies Hostel                                |                                  | 70<br>Student |                                                                          |  |
| Gr. | G-7  | Savitri Consumer<br>Store                    | 108                              |               | Xerox Machine, Education<br>Material                                     |  |
|     | G-8  | NSS Office                                   | 110                              | 05            | NSS Administration                                                       |  |
|     | G-9  | NSS Store Room                               | 110                              |               | Store Room for NSS Material                                              |  |
|     | G-10 | Canteen                                      | 540                              | 15            |                                                                          |  |
|     | G-11 | Auditorium/ Art<br>Circle / Cultural<br>Hall | 2565                             | 250           | LCD, Screen, Podium, Fan,<br>Chair, Table, Sound System                  |  |
|     | G-12 | B. Voc. Lab.                                 | 756                              | 50            | Equipment for Nursing<br>Practical                                       |  |
|     | G-13 | 3 Entrepreneurship<br>Development Cell 110 5 |                                  | 5             |                                                                          |  |
|     | G-14 | Cultural<br>Department                       | 110                              | 5             | Instruments and administration                                           |  |
|     |      |                                              | First                            | Floor         |                                                                          |  |
| 1   | F-1  | IQAC Cell                                    | 144                              | 05            | IQAC Administration<br>Computer, Printer                                 |  |
|     | F-2  | Commerce Tally<br>Laboratory                 | 480                              | 30            | LCD, Screen, Podium, White<br>Board, Fan, CCTV, Speaker,<br>Table, Chair |  |
| 2   | F-3  | Commerce<br>Classroom                        | 240                              | 12            | LCD, Podium, Fan, CCTV,<br>Green Board, Chair                            |  |
|     |      | Head Cabin                                   | 150                              |               |                                                                          |  |
|     | F-4  | B.C.A. Computer                              | 503                              | 42            | LCD, Screen, White Board,                                                |  |