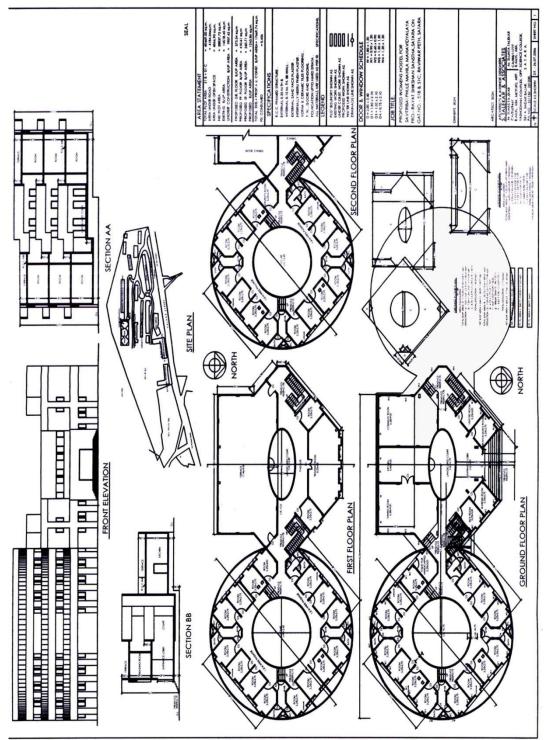

4.1.1.1 The Institution has adequate infrastructure and physical facilities for teaching- learning. viz., classrooms, laboratories, computing equipment etc.

| Sr. No. | Particulars                       | Page No. |
|---------|-----------------------------------|----------|
| 1       | Institute Building Plan           | 1 to 4   |
| 2       | Floor Details with ICT Facilities | 5 to 7   |
| 3       | Ladies Hostel Facility            | 8        |
| 4       | College Building                  | 9        |
| 5       | Ladies Hostel                     | 10       |
| 6       | Library                           | 11       |
| 7       | Laboratories with ICT Facilities  | 13 to 16 |



**Annexure-IX** 

#### Institute Building Plan

#### Master Plan of Infrastructure











## Floor Details with ICT Facilities



| Sr. | Room | Name                                         | Area in                          | Capacity      | Available Facilities and                                                 |  |
|-----|------|----------------------------------------------|----------------------------------|---------------|--------------------------------------------------------------------------|--|
| No. | No.  |                                              | Sq. ft. furniture   Ground Floor |               |                                                                          |  |
|     |      |                                              |                                  |               |