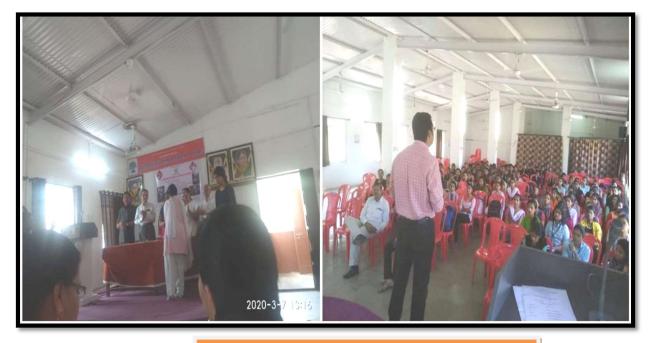

In the Academic Year 2023-24 Cultural Department organizes various activities like Teachers' Day, International Women's Day, and Traditional Day. On the occasion of Birth Anniversary of Padmbhushan Dr. Karmaveer Bhaurao Patil Cultural Department organized competitions like Elocution, Essay Writing, Rangoli, Mehandi, Photography etc.

In this academic year Shivaji University Kolhapur organized 43<sup>rd</sup> District Level Youth Festival on 7<sup>th</sup> October 2023 at Arts and Commerce College, Pusegaon. In this 32 students were participated in Folk Dance, Sreet Play, One Act Play, Skit, Mime, Indian Group Song, Quize, Debate, English, Marathi and Hindi Elocution. Street Play achieved first rank and Folk dance and Marathi Elocution achieved Third rank and selected for Central Youth Festival.

Shivaji University, Kolhapur organized Central Youth festival during 11<sup>th</sup> October to 13<sup>th</sup> October 2023 at Dahiwadi College, Dahiwadi. In this 27 students wereparticipated in Folk Dance, Sreet Play, Marathi Elocution, Mehndi, Rangoli, Spot Photography, Mural creation, Mono acting, carton, Group Composition etc. In Mehandi Vidya Patel got First Prize and Group Composition Got Second Prize. Vaishanvi Salunkhe, Vidya Patel and Sharvari Shinde participated in this event.

Vidya Patel represent Shivaji University at Zonal Level Youth Festival and Payal Jadhav represent Shivaji University in "Indradhanusha" Competition at state Level. Cultural Department also actively participated in 10<sup>th</sup> District Level Youth Festival organized by Sevagiri Devasthan Trust, Pusegaon. 22<sup>nd</sup> students participated in various competitions and ranked 1<sup>st</sup> in Sreet play, 2<sup>nd</sup> in Folk dance, and 3rd in Group Song. Cultural Department organized such activities in the academic year 2023-24 under the guidance of Hon. Principal, Coordinator and committee members cooperate actively for the successful organization of the events.