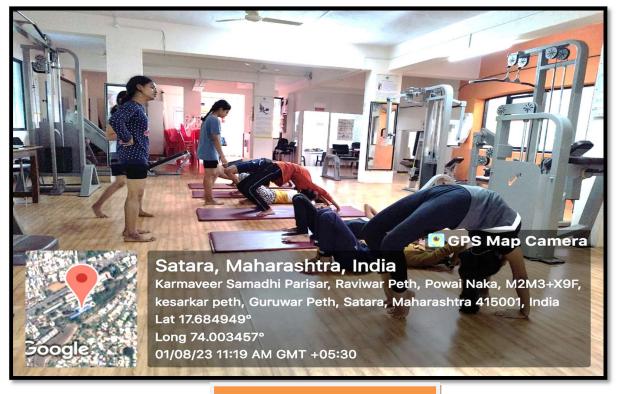

#### **Yoga Center**

The institute celebrates International Yoga Day. Physical Director is National Yoga player and trainer. Institute has organized special training session under the guidance of eminent trainer for students and staff. Taking the efforts of institute into consideration management sanctioned the Yoga center in institute. The International Day of Yoga is celebrated annually on 21 June. Yoga is a physical, mental, and spiritual practice that originated in our Nation. Yoga training for yoga volunteers was conducted for girls on 1/08/2023 to 8/8/2023. In this training volunteer's trained about awareness about yoga in society. Teach them about common protocol about yoga developed by ministry of AYUSH.

In this training we develop there demonstration skill, and principal and practice of yoga therapy. Yoga volunteer's worked as a promotion of self-health and also school and university yoga games from this training all this volunteers who are interested in yogic science. This training was much effective for gymkhana department to develop yoga team for university games. Ms. Smita Kumbhar guided them for daily Fitness & practice of yogic suryanaskar and yogic science. Principal Dr. Shivling Menkudale motivated students with Moral support as well as suggested to provide standard facility for this yoga center.