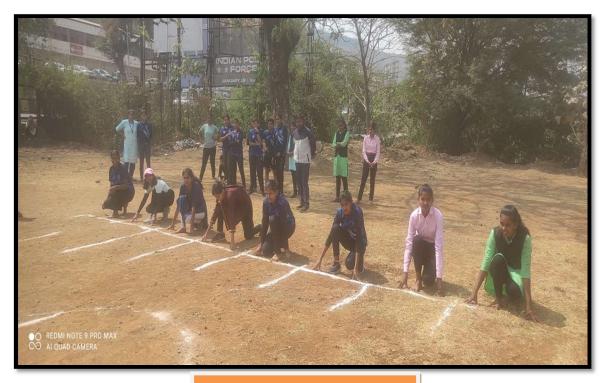

|
| 5       | Ground                  | 6075 sq. ft.        |
| 6       | Kabaddi Ground          | 11m*13m             |
| 7       | Volleyball Ground       | 9m*18m              |
| 8       | Shot Put & Hammer Throw | 106m.radius circle  |
| 9       | Disk Throw              | 1.25m.radius circle |
| 10      | Kho-kho                 | 16m*29m             |
| 11      | Jumping pit with sand   | 3.75*9m             |

#### **Infrastructure for Indoor and Outdoor Sports**

Director of Physical Education Savitribai Phule Mahila Mahavidyalaya Satara

ordinator

pal

Savitribai Phule Mahila Mahavidyalaya SATARA.

7

## **Indoor Facilities**



**Table Tennis** 



Chess



## Self-Defence (Lathi-Kathi Training)



**Yoga Training** 

## **Outdoor Sports Events**







Kho-Kho



Tug of War



Running



**Shot Put** 



## Self Defense Training



Director of Physical Education Savitribai Phule Mahila Mahavidyalaya Satara

IQAC Co-ordinator Savitribai Phule Mahila Mahavidyalaya SATARA.

## Ladies Gymnasium

|         | Laures Gymnasium             |                                                                |                 |  |  |
|---------|------------------------------|----------------------------------------------------------------|-----------------|--|--|
| Sr. No. | Facilities                   | Features                                                       | Area in sq. ft. |  |  |
| 1       | Office for Physical director | Office furnished with<br>computer and internet<br>connectivity | 66 sq. ft.      |  |  |
| 2       | Gymnasium Hall               | with lat