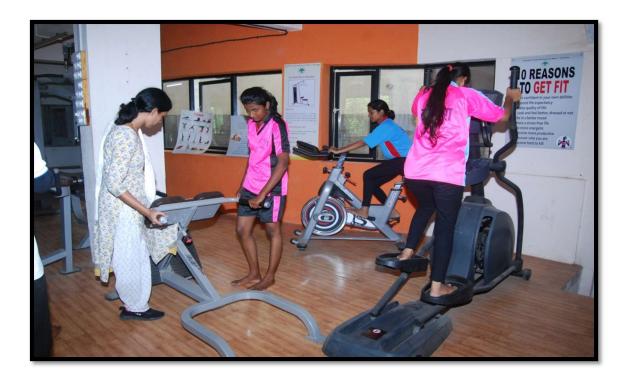

## Gymnasium Equipment's

Students Practice on Various Equipment's

Sille Director of Physical Education Savitribai Phule Mahila Mahavidyalaya Satara

forphale IQAC Co-ordinator

10

Principal Savitribai Phule Mahila Mahavidyalaya SATARA.