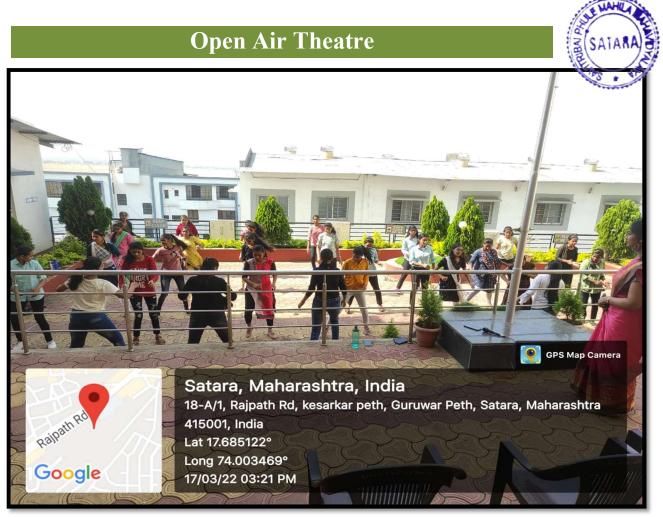

e events.

| Sr. No. | Particular                                 | Numbers | Area in sq. ft |
|---------|--------------------------------------------|---------|----------------|
| 1       | Auditorium / Art<br>Circle / Cultural Hall | 1       | 2565           |
| 2       | Open Air Theatre                           | 2       |                |
| 3       | Harmonium                                  | 1       | Instruments    |
| 4       | Tabala                                     | 2       | msuuments      |

#### **Infrastructure for Cultural Activity**

Chairman Departmen of Cultural Savitribai Phote Manila Mahavidyalaya Satara,



Dal Savitribai Phule Mahila Mahavidyalaya SATARA.

2



## Infrastructure for Cultural Activities



Auditorium / Art Circle / Cultural Hall



Indoor Hall



#### **Open Air Theatre-1**



**Open Air Theatre-2** 

## **Various Cultural Activities**









Principal

Savitribai Phule Mahila Mahavidyalaya SATARA.

# Infrastructure for Sports



### **Infrastructure for Indoor and Outdoor Sport Facilities**

The college ground is not only used for specific sports activities but many activities like Volleyball, Kho-Kho, Kabaddi, Shot Put, Discus Throw, long jump, triple jump and also health related physical activities like running jogging, Aerobics zumba and walking such activities refresh their minds. Students are inspired to participate in various sports events at university, State, National and International level.

| Sr. No. | Content                 | Area in sq. ft.     |
|---------|-------------------------|---------------------|
| 1