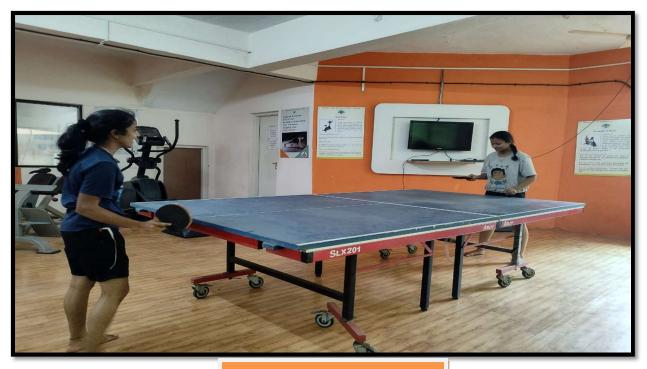

| Sr. No. | Content                 | Area in sq. ft.     |
|---------|-------------------------|---------------------|
| 1       | Chess                   |                     |
| 2       | Carom                   | 2000                |
| 3       | Table Tennis            |                     |
| 4       | Yoga                    |                     |
| 5       | Ground                  | 6075 sq. ft.        |
| 6       | Kabaddi Ground          | 11m*13m             |
| 7       | Volleyball Ground       | 9m*18m              |
| 8       | Shot Put & Hammer Throw | 106m.radius circle  |
| 9       | Disk Throw              | 1.25m.radius circle |
| 10      | Kho-kho                 | 16m*29m             |
| 11      | Jumping pit with sand   | 3.75*9m             |

## **Indoor Facilities**

**Table Tennis** 

Chess