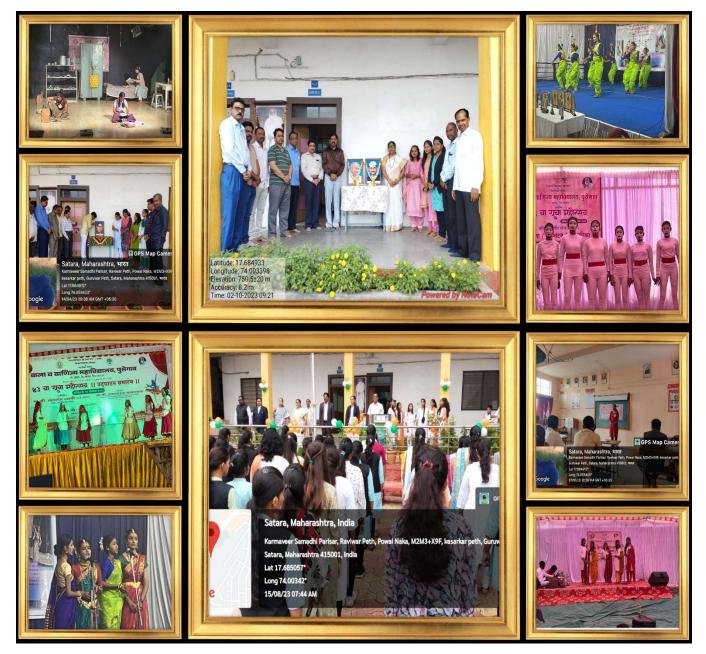

In the Academic Year 2023-24 Cultural Department organizes various activities like Teachers' Day, International Women's Day, and Traditional Day. On the occasion of Birth Anniversary of Padmbhushan Dr. Karmaveer Bhaurao Patil Cultural Department organized competitions like Elocution, Essay Writing, Rangoli, Mehandi, Photography etc.

In this academic year Shivaji University Kolhapur organized 43<sup>rd</sup> District Level Youth Festival on 7<sup>th</sup> October 2023 at Arts and Commerce College, Pusegaon. In this 32 students were participated in Folk Dance, Sreet Play, One Act Play, Skit, Mime, Indian Group Song, Quize, Debate, English, Marathi and Hindi Elocution. Street Play achieved first rank and Folk dance and Marathi Elocution achieved Third rank and selected for Central Youth Festival.

Shivaji University, Kolhapur organized Central Youth festival during 11<sup>th</sup> October to 13<sup>th</sup> October 2023 at Dahiwadi College, Dahiwadi. In this 27 students wereparticipated in Folk Dance, Sreet Play, Marathi Elocution, Mehndi, Rangoli, Spot Photography, Mural creation, Mono acting, carton, Group Composition etc. In Mehandi Vidya Patel got First Prize and Group Composition Got Second Prize. Vaishanvi Salunkhe, Vidya Patel and Sharvari Shinde participated in this event.

Vidya Patel represent Shivaji University at Zonal Level Youth Festival and Payal Jadhav represent Shivaji University in "Indradhanusha" Competition at state Level. Cultural Department also actively participated in 10<sup>th</sup> District Level Youth Festival organized by Sevagiri Devasthan Trust, Pusegaon. 22<sup>nd</sup> students participated in various competitions and ranked 1<sup>st</sup> in Sreet play, 2<sup>nd</sup> in Folk dance, and 3rd in Group Song. Cultural Department organized such activities in the academic year 2023-24 under the guidance of Hon. Principal, Coordinator and committee members cooperate actively for the successful organization of the events.