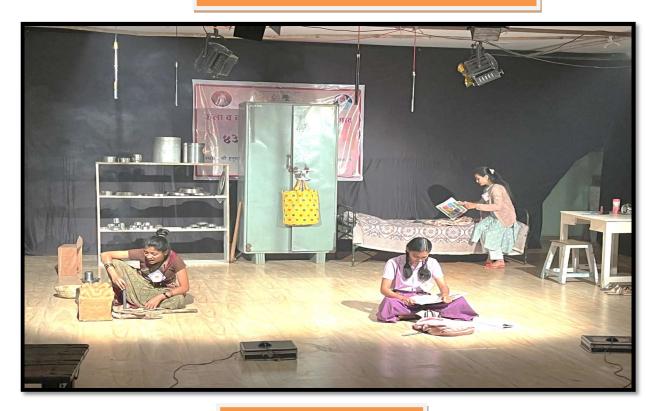

In the Academic Year 2023-24 Cultural Department organizes various activities like Teachers' Day, International Women's Day, and Traditional Day. On the occasion of Birth Anniversary of Padmbhushan Dr. Karmaveer Bhaurao Patil Cultural Department organized competitions like Elocution, Essay Writing, Rangoli, Mehandi, Photography etc.

In this academic year Shivaji University Kolhapur organized 43<sup>rd</sup> District Level Youth Festival on 7<sup>th</sup> October 2023 at Arts and Commerce College, Pusegaon. In this 32 students were participated in Folk Dance, Sreet Play, One Act Play, Skit, Mime, Indian Group Song, Quize, Debate, English, Marathi and Hindi Elocution. Street Play achieved first rank and Folk dance and Marathi Elocution achieved Third rank and selected for Central Youth Festival.

Shivaji University, Kolhapur organized Central Youth festival during 11<sup>th</sup> October to 13<sup>th</sup> October 2023 at Dahiwadi College, Dahiwadi. In this 27 students wereparticipated in Folk Dance, Sreet Play, Marathi Elocution, Mehndi, Rangoli, Spot Photography, Mural creation, Mono acting, carton, Group Composition etc. In Mehandi Vidya Patel got First Prize and Group Composition Got Second Prize. Vaishanvi Salunkhe, Vidya Patel and Sharvari Shinde participated in this event.

Vidya Patel represent Shivaji University at Zonal Level Youth Festival and Payal Jadhav represent Shivaji University in "Indradhanusha" Competition at state Level. Cultural Department also actively participated in 10<sup>th</sup> District Level Youth Festival organized by Sevagiri Devasthan Trust, Pusegaon. 22<sup>nd</sup> students participated in various competitions and ranked 1<sup>st</sup> in Sreet play, 2<sup>nd</sup> in Folk dance, and 3rd in Group Song. Cultural Department organized such activities in the academic year 2023-24 under the guidance of Hon. Principal, Coordinator and committee members cooperate actively for the successful organization of the events.