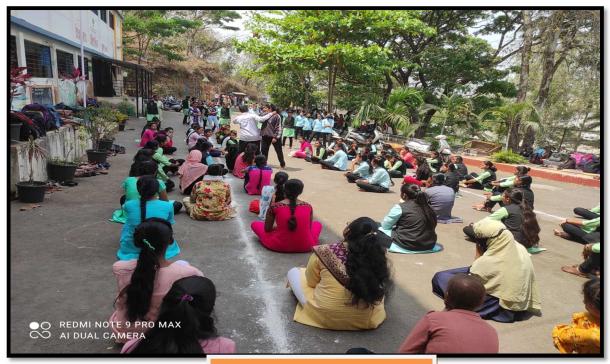

#### **Yoga Center**

The institute celebrates International Yoga Day. Physical Director is National Yoga player and trainer. Institute has organized special training session under the guidance of eminent trainer for students and staff. Taking the efforts of institute into consideration management sanctioned the Yoga center in institute. The International Day of Yoga is celebrated annually on 21 June. Yoga is a physical, mental, and spiritual practice that originated in our Nation. Yoga training for yoga volunteers was conducted for girls on 1/08/2023 to 8/8/2023. In this training volunteer's trained about awareness about yoga in society. Teach them about common protocol about yoga developed by ministry of AYUSH.

In this training we develop there demonstration skill, and principal and practice of yoga therapy. Yoga volunteer's worked as a promotion of self-health and also school and university yoga games from this training all this volunteers who are interested in yogic science. This training was much effective for gymkhana department to develop yoga team for university games. Ms. Smita Kumbhar guided them for daily Fitness & practice of yogic suryanaskar and yogic science. Principal Dr. Shivling Menkudale motivated students with Moral support as well as suggested to provide standard facility for this yoga center.