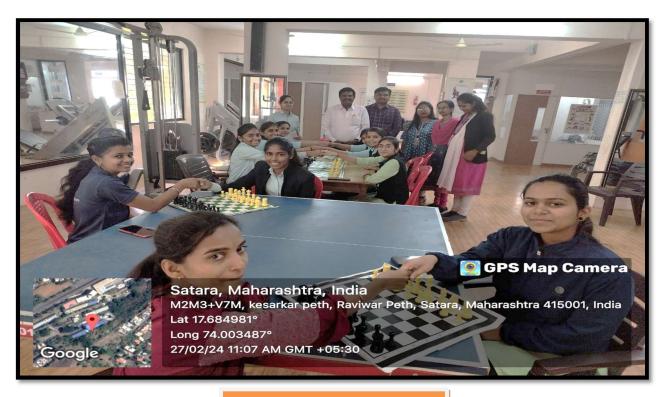

| Sr. No. | Content                 | Area in sq. ft.     |
|---------|-------------------------|---------------------|
| 1       | Chess                   |                     |
| 2       | Carom                   | 2000                |
| 3       | Table Tennis            |                     |
| 4       | Yoga                    |                     |
| 5       | Ground                  | 6075 sq. ft.        |
| 6       | Kabaddi Ground          | 11m*13m             |
| 7       | Volleyball Ground       | 9m*18m              |
| 8       | Shot Put & Hammer Throw | 106m.radius circle  |
| 9       | Disk Throw              | 1.25m.radius circle |
| 10      | Kho-kho                 | 16m*29m             |
| 11      | Jumping pit with sand   | 3.75*9m             |

## **Indoor Facilities**

**Table Tennis** 

Chess