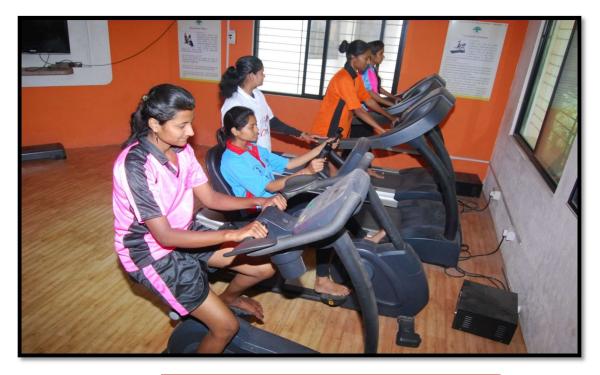

## Gymnasium Equipment's

Students Practice on Various Equipment's

Sille Director of Physical Education Savitribai Phule Mahila Mahavidyalaya Satara

forphale IQAC Co-ordinator

10

Principal Savitribai Phule Mahila Mahavidyalaya SATARA.