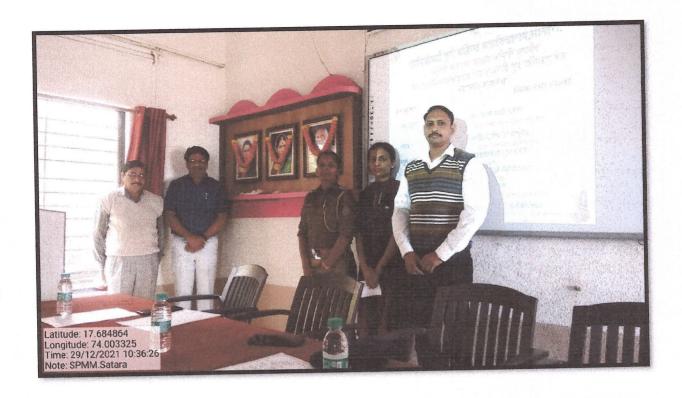

# **Inaugural Function of Competitive Examination Center**

Savitribai Phule Mahila Mahavidyalaya is running the competitive examination guidance center for the college student which is established in 2012. The center provides guidance of various examination conducted by MPSC, UPSC, IBPS, Railway Recruitment Board, LIC, MSRTC. On the auspicious hand of Anita Amande-Menkar madam has inaugurated to the center. Menkar madam has addressed to the student and explained her own experience about preparation of MPSC exam. She explained how struggled in life during college days to achieve success in the exam.

Prin. Shivaling Menkudale was the president of this function. He focused on the consistence of study, planning of the study during the presidential speech. He motivated to the student who have ambition to become administrative officer. Before that Prof. Kiran Kumbhar introduced the program while Prof.Smita Kumbhar introduced the guest and Prof Abhijit Phate thanked the program