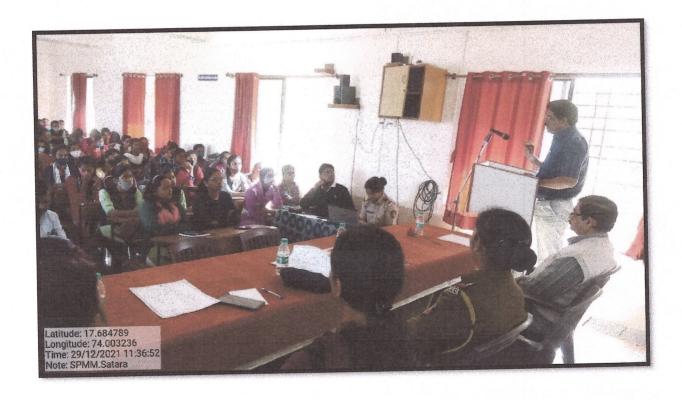

# **Inaugural Function of Competitive Examination Center**

Savitribai Phule Mahila Mahavidyalaya is running the competitive examination guidance center for the college student which is established in 2012. The center provides guidance of various examination conducted by MPSC, UPSC, IBPS, Railway Recruitment Board, LIC, MSRTC. On the auspicious hand of Anita Amande-Menkar madam has inaugurated to the center. Menkar madam has addressed to the student and explained her own experience about preparation of MPSC exam. She explained how struggled in life during college days to achieve success in the exam.

Prin. Shivaling Menkudale was the president of this function. He focused on the consistence of study, planning of the study during the presidential speech. He motivated to the student who have ambition to become administrative officer. Before that Prof. Kiran Kumbhar introduced the program while Prof.Smita Kumbhar introduced the guest and Prof Abhijit Phate thanked the program