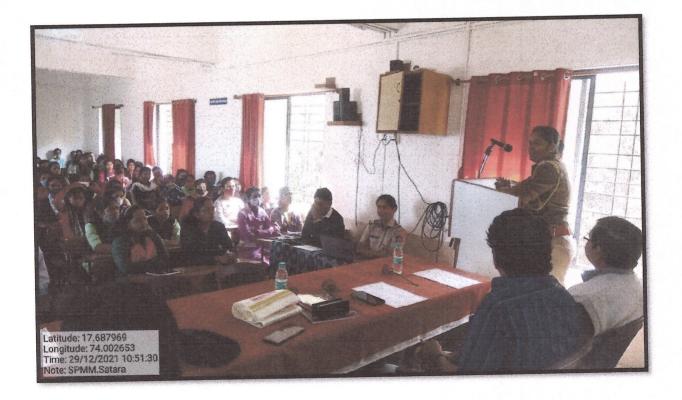

# **Inaugural Function of Competitive Examination Center**

Savitribai Phule Mahila Mahavidyalaya is running the competitive examination guidance center for the college student which is established in 2012. The center provides guidance of various examination conducted by MPSC, UPSC, IBPS, Railway Recruitment Board, LIC, MSRTC. On the auspicious hand of Anita Amande-Menkar madam has inaugurated to the center. Menkar madam has addressed to the student and explained her own experience about preparation of MPSC exam. She explained how struggled in life during college days to achieve success in the exam.

Prin. Shivaling Menkudale was the president of this function. He focused on the consistence of study, planning of the study during the presidential speech. He motivated to the student who have ambition to become administrative officer. Before that Prof. Kiran Kumbhar introduced the program while Prof.Smita Kumbhar introduced the guest and Prof Abhijit Phate thanked the program