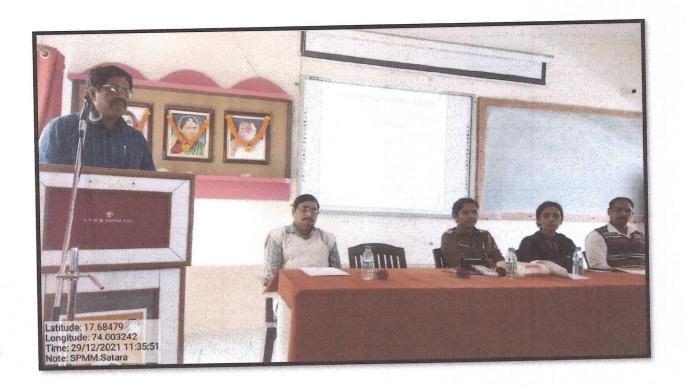

# **Inaugural Function of Competitive Examination Center**

Savitribai Phule Mahila Mahavidyalaya is running the competitive examination guidance center for the college student which is established in 2012. The center provides guidance of various examination conducted by MPSC, UPSC, IBPS, Railway Recruitment Board, LIC, MSRTC. On the auspicious hand of Anita Amande-Menkar madam has inaugurated to the center. Menkar madam has addressed to the student and explained her own experience about preparation of MPSC exam. She explained how struggled in life during college days to achieve success in the exam.

Prin. Shivaling Menkudale was the president of this function. He focused on the consistence of study, planning of the study during the presidential speech. He motivated to the student who have ambition to become administrative officer. Before that Prof. Kiran Kumbhar introduced the program while Prof.Smita Kumbhar introduced the guest and Prof Abhijit Phate thanked the program