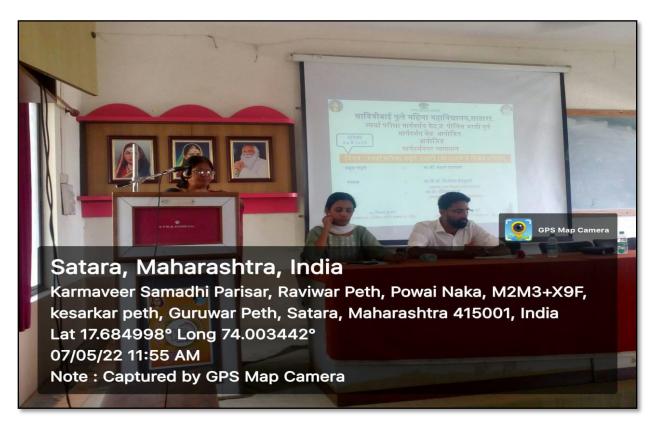

#### **Description:**

Competitive examination guidance center and Pre-Police recruitment

guidance center jointly organized special guidance Lecture on Preparation of Competitive Exam (Documentation to Selection). Mr.Madhav Patankar delivered lecture on Saturday, 07/05/2022 at Hall no-16.

In his speech Mr. Madhav Patankar expressed her experience and given examples how student ignore about academic and non-academic documentation which is necessary at the time of selection. He guided on Planning of study, Preparation of examination, required physical abilities. he inspired and motivated to student about direct requirement services. 93 student were present in this function. Before addressing his speech, Prof. Smt. Smita Kumbhar introduced the function and explained the objective behind organizing this function. Prof. Smt Pratibha Ghatge was present as chair person in this function. At the end of function Mr. Abhijit Phate expressed vote of thanks.