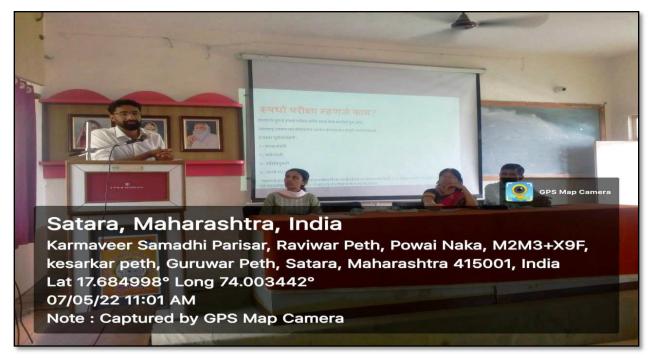

#### **Description:**

Competitive examination guidance center and Pre-Police recruitment

guidance center jointly organized special guidance Lecture on Preparation of Competitive Exam (Documentation to Selection). Mr.Madhav Patankar delivered lecture on Saturday, 07/05/2022 at Hall no-16.

In his speech Mr. Madhav Patankar expressed her experience and given examples how student ignore about academic and non-academic documentation which is necessary at the time of selection. He guided on Planning of study, Preparation of examination, required physical abilities. he inspired and motivated to student about direct requirement services. 93 student were present in this function. Before addressing his speech, Prof. Smt. Smita Kumbhar introduced the function and explained the objective behind organizing this function. Prof. Smt Pratibha Ghatge was present as chair person in this function. At the end of function Mr. Abhijit Phate expressed vote of thanks.